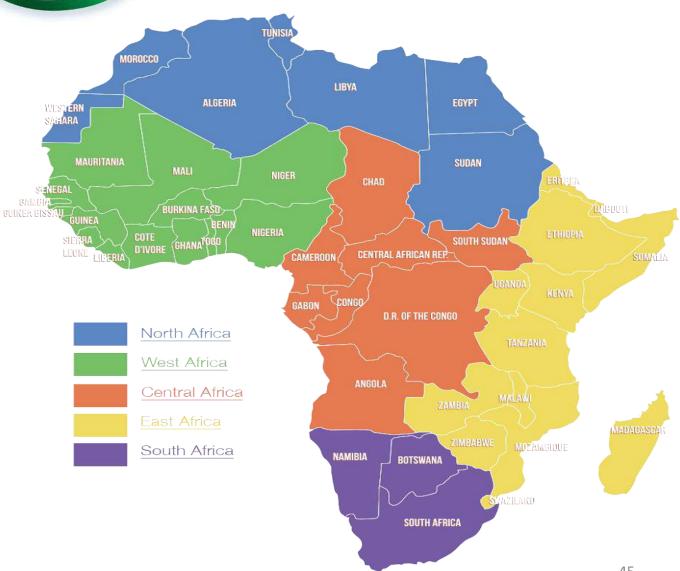

Traderson GT partnered with Goody company to distribute exclusively it's range in Turkey, Lebanon, Syria, East and West Africa...

**East Africa** is the eastern region of the African continent. The UN defines EA as the **20** countries of Burundi, Comoros, Djibouti, Eritrea, Ethiopia, **Kenya**, Madagascar, Malawi, Mauritius, Mayotte, Mozambique, Réunion, Rwanda, Seychelles, Somalia, Somaliland, South Sudan, **Tanzania** and Uganda

West Africa is the westernmost region of Africa. The UN defines WA as the 16 countries of Benin, Burkina Faso, Cape Verde, The Gambia, Ghana, Guinea, Guinea-Bissau, Ivory Coast, Liberia, Mali, Mauritania, The Niger, Nigeria, Senegal, Sierra Leone and Togo