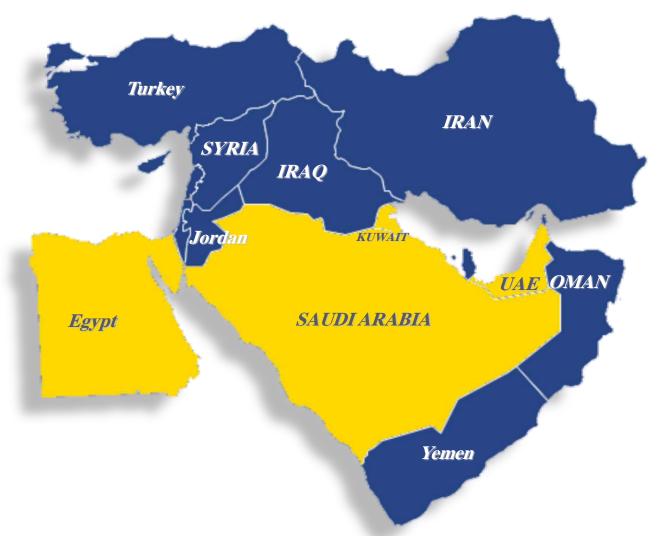

### **Traderson Operations**

Traderson main Head quarter is based in UAE market

We are operating our trading range in UAE, KSA, Egypt and Kuwait markets.

Our expansion plan will continue to in line with the company's mission.

By the end of 2024, Traderson will be expand its forces to reach an operation in most Middle East Region